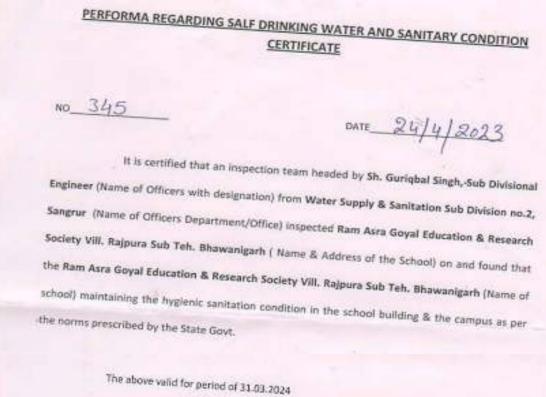

### **COPY OF WATER. HEALTH AND SANITATIONCERTIFICATE**

Sub Divis We & Sanitation Sub Divn.2 SANGRUR

To

Ram Asra Goyal Education & Research Society Vill, Rajpura Sub Teh. Bhawanigarh

lift Sub Divisional Engineer, W/S & Sanitation Sub Division no.2, Sangrur In.

Ange Choele For Ram Asra Goyal Edu. & Res. Society Ż Chairman/Sec.Gen

on Engineer

ATTESTE BARNALA (PE) INOIA 2 6 MAY 2023

Vill,Rajpura, Near Channo, Patiala-Sangrur Highway, Tehsil Bhawanigarh, Distt, Sangrur, Phone No, 8872133327 email: asraais2018/a/gmail.com